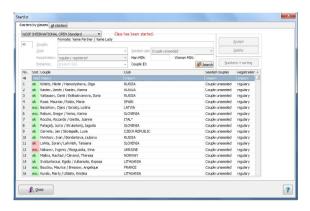

#### Features:

- All competition types of WDSF and WDSF-PD: Couples, Formations St./Lat/JMD and Teammatch with all competition forms
- Standard, Latin, 10-dance, New Voque, Showdance
- Process AJS3.0 competitions with Dig. Adj. Sheets (Normal couple comps, show dance and formation, Duel format finals)
- Direct data exchange with external JS software
- WDSF checksum system to guarantee rating integrity
- ETDS competitions
- Working and printing in English or German (additional languages by request)
- Connection to the WDSF DB (download couples, upload live results, download ranking list, use ranking list for defining star couples)
- Online Competition Entry System with direct import of starters into TopTurnier
- Support for Digital Adjudicators Sheets, multilingual (optional)
- TabletServer to support the compere/master of ceremony via TabletPC/WebPad
- Free extra softwares for result displays and wall projectors
- Network capable, PC-Checkin for big competitions (on request)
- Working under Linux (with Wine e.g. under Suse)
- 1000 competitions within one event
- 1000 couples and 17 adjudicators per competition, up to 10 rounds and 8 finalists
- Starting fee manager with many configuration options
- Stars for qualification (couples with excemptions)
- Couples with multiple starts in one event have to be entered only once
- Export for Internet and as pure Text, Layout of HTML-exports can be modified via template files
- Automatical printing of all lists in competitions as pre-defined
- Comfortable diploma designer