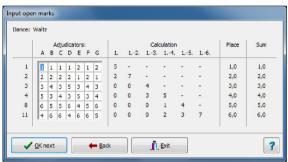

#### Features:

- All competition types of WDSF and WDSF-PD: Couples, Formations St./Lat/JMD and Teammatch with all competition forms
- Standard, Latin, 10-dance, New Voque, Showdance
- Process AJS3.0 competitions with Dig. Adj. Sheets (Normal couple comps, show dance and formation, Duel format finals)
- Direct data exchange with external JS software
- WDSF checksum system to guarantee rating integrity
- ETDS competitions
- Working and printing in English or German (additional languages by request)
- Connection to the WDSF DB (download couples, upload live results, download ranking list, use ranking list for defining star couples)
- Online Competition Entry System with direct import of starters into TopTurnier
- Support for Digital Adjudicators Sheets, multilingual (optional)
- TabletServer to support the compere/master of ceremony via TabletPC/WebPad
- Free extra softwares for result displays and wall projectors
- Network capable, PC-Checkin for big competitions (on request)
- Working under Linux (with Wine e.g. under Suse)
- 1000 competitions within one event
- 1000 couples and 17 adjudicators per competition, up to 10 rounds and 8 finalists
- Starting fee manager with many configuration options
- Stars for qualification (couples with excemptions)
- Couples with multiple starts in one event have to be entered only once
- Export for Internet and as pure Text, Layout of HTML-exports can be modified via template files
- Automatical printing of all lists in competitions as pre-defined
- Comfortable diploma designer