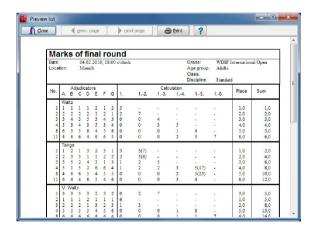

#### Features:

- All competition types of WDSF and WDSF-PD: Couples, Formations St./Lat/JMD and Teammatch with all competition forms
- Standard, Latin, 10-dance, New Voque, Showdance
- Process AJS3.0 competitions with Dig. Adj. Sheets (Normal couple comps, show dance and formation, Duel format finals)
- Direct data exchange with external JS software
- WDSF checksum system to guarantee rating integrity
- ETDS competitions
- Working and printing in English or German (additional languages by request)
- Connection to the WDSF DB (download couples, upload live results, download ranking list, use ranking list for defining star couples)
- Online Competition Entry System with direct import of starters into TopTurnier
- Support for Digital Adjudicators Sheets, multilingual (optional)
- TabletServer to support the compere/master of ceremony via TabletPC/WebPad
- Free extra softwares for result displays and wall projectors
- Network capable, PC-Checkin for big competitions (on request)
- Working under Linux (with Wine e.g. under Suse)
- 1000 competitions within one event
- 1000 couples and 17 adjudicators per competition, up to 10 rounds and 8 finalists
- Starting fee manager with many configuration options
- Stars for qualification (couples with excemptions)
- Couples with multiple starts in one event have to be entered only once
- Export for Internet and as pure Text, Layout of HTML-exports can be modified via template files
- Automatical printing of all lists in competitions as pre-defined
- Comfortable diploma designer